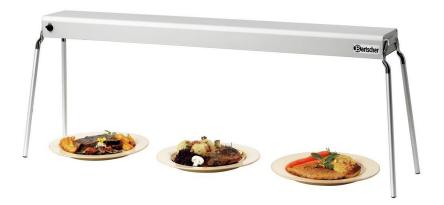

## Food warmer IHR1100

Thermal bridge width: 1220 mm

## Infrared thermal bridge - variable, as stand-along unit or suspended to ceiling

• Not included in delive- Feet, chain

ry:

• Power load: 1,1 kW | 230 V | 50/60 Hz

Height-adjustable feet: NoControl lamp: -Germ guard: No

Delivery state: Permanently mounted
 Heat source type: Infrared heated tube(s)
 Properties: Prepared for the assembly of feet

or a chain

• Design: Can be mounted

Including:
Important information:
Number of heated tuhes:

• Output per heated tu- 1,1 kW he:

Clear height: 360 mm
 ON/OFF switch: Yes
 Material: Aluminium
 Stainless steel

• Size: W 1,220 x D 225 x H 65 mm

• Weight: 4 kg

## Food warmer IHR1100

Add on Products