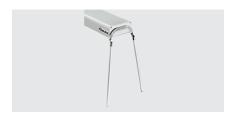

## Infrared thermal bridge - variable, as stand-along unit or suspended to ceiling

• Not included in delive- Feet, chain

ry:

• Power load: 1,1 kW | 230 V | 50/60 Hz

Height-adjustable feet: NoControl lamp: -Germ guard: No

Delivery state: Permanently mounted
 Heat source type: Infrared heated tube(s)
 Properties: Prepared for the assembly of feet

or a chain

• Design: Can be mounted

Including:
Important information:
Number of heated tuhes: