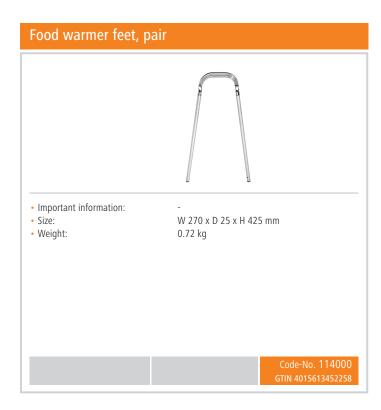

## Infrared thermal bridge - variable, as stand-along unit or suspended to ceiling

• Not included in delive- Feet, chain

ry:

• Power load: 1,1 kW | 230 V | 50/60 Hz

Height-adjustable feet: NoControl lamp: -Germ guard: No

Delivery state: Permanently mounted
 Heat source type: Infrared heated tube(s)
 Properties: Prepared for the assembly of feet

or a chain

• Design: Can be mounted

Including:
Important information:
Number of heated tuhes:

• Output per heated tu- 1,1 kW he:

Clear height: 360 mm
 ON/OFF switch: Yes
 Material: Aluminium
 Stainless steel

• Size: W 1,220 x D 225 x H 65 mm

• Weight: 4 kg