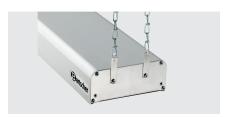

## Infrared thermal bridge - variable, as stand-along unit or suspended to ceiling

• Not included in delive- Feet, chain

ry:

• Power load: 1,1 kW | 230 V | 50/60 Hz

Height-adjustable feet: NoControl lamp: -Germ guard: No

Delivery state: Permanently mounted
 Heat source type: Infrared heated tube(s)
 Properties: Prepared for the assembly of feet

or a chain

• Design: Can be mounted

Including:
Important information:
Number of heated tuhes: