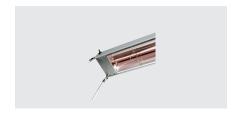

Delivery state: Permanently mounted
 Heat source type: Infrared heated tube(s)
 Properties: Prepared for the assembly of feet

or a chain

• Design: Can be mounted

Including:
Important information:
Number of heated tuhes:

• Output per heated tu- 1,1 kW he:

Clear height: 360 mm
 ON/OFF switch: Yes
 Material: Aluminium
 Stainless steel

• Size: W 1,220 x D 225 x H 65 mm

• Weight: 4 kg